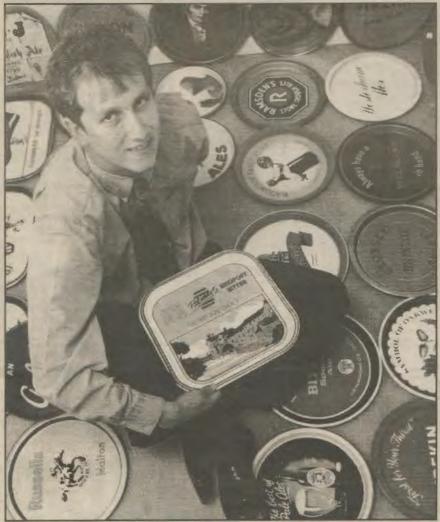

## Richard's search hits town

A MAN with 1,000 drinks trays, thought to be the biggest collection in the world and more than a town full of pubs, will be in Glossop this weekend looking for more! But Richard Percival admits finding a relic of Glossop's only brewery will be pretty remote. Richard, 32, said: "There was one in Whitfield but it closed in 1910." Richard wants trays from Derbyshire, Staffordshire and Manchester breweries. If you can help, drop him a line at 15 Holker Close, Westbourne Park, Lancaster LA15 VW, or contact 01524 68979.